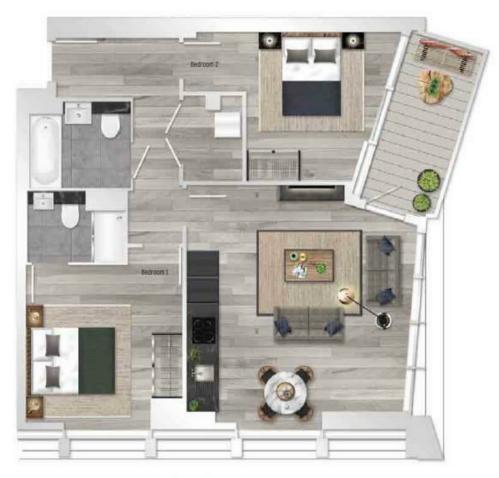

### 2 bedroom apartment

| 73.6 sq.m. | 792 sq.ft.              |
|------------|-------------------------|
| 7.0 sq.m.  | 75 sq.ft.               |
|            |                         |
| 5.6 x 5.1m | 18'4" x 16'9"           |
| 43 - T C   | THE PARTY IN COLUMN     |
| 4.1x 3.6m  | 13.2 x 11.10.           |
|            | 7.0 sq.m.<br>5.6 x 5.1m |