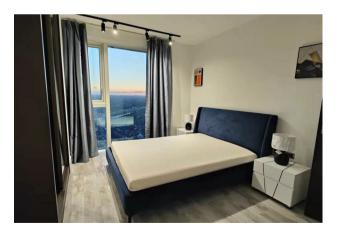

#### £692 Per Week

Stunning views from this 23rd floor modern two-bedroom apartment 792sqft (73sqm) located in heart of Icon Tower part of the One West Point development. The property comprises of a large bright open plan kitchen and living room leading to a large private balcony with great views, two double bedrooms with wardrobes (master en-suite), a large family sized bathroom and ample storage. Residents of the Icon Tower have access to a wealth of facilities including a 24-hour concierge service, a state-of-the-art gym, cinema rooms, and much more. The location offers North Acton & Acton Mainline stations under 0.5 of a mile away offering a range of services across the area.

- \*\*Please note that the furniture may differ to that shown in the current photos\*\*
- 5 Weeks Security Deposit 12 Month Tenancy Council Tax — Ealing - Band E

EPC - B (86)

- · Modern Two Bedroom Apartment
- · Ensuite To Master Bedroom
- · 23rd Floor With Great Views
- · 792sqft (73sqm)
- Balcony
- · Highly Desirable Development
- · Gymnasium
- · Cinema Rooms
- · Easy Reach of Public Transport
- EPC B (86)