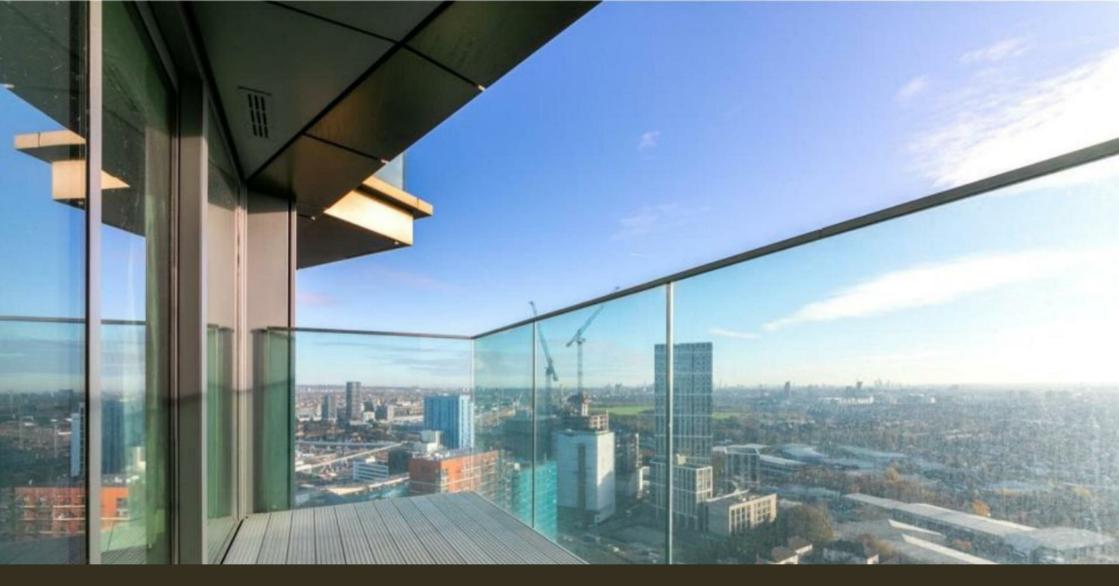

#### £692 Per Week

Stunning views from this 23rd floor modern two-bedroom apartment 792sqft (73sqm) located in heart of Icon Tower part of the One West Point development. The property comprises of a large bright open plan kitchen and living room leading to a large private balcony with great views, two double bedrooms with wardrobes (master en-suite), a large family sized bathroom and ample storage. Residents of the Icon Tower have access to a wealth of facilities including a 24-hour concierge service, a state-of-the-art gym, cinema rooms, and much more. The location offers North Acton & Acton Mainline stations under 0.5 of a mile away offering a range of services across the area.

- \*\*Please note that the furniture may differ to that shown in the current photos\*\*
- 5 Weeks Security Deposit 12 Month Tenancy Council Tax — Ealing - Band E

EPC - B (86)

- · Modern Two Bedroom Apartment
- · Ensuite To Master Bedroom
- · 23rd Floor With Great Views
- · 792sqft (73sqm)
- Balcony
- · Highly Desirable Development
- · Gymnasium
- · Cinema Rooms
- · Easy Reach of Public Transport
- EPC B (86)